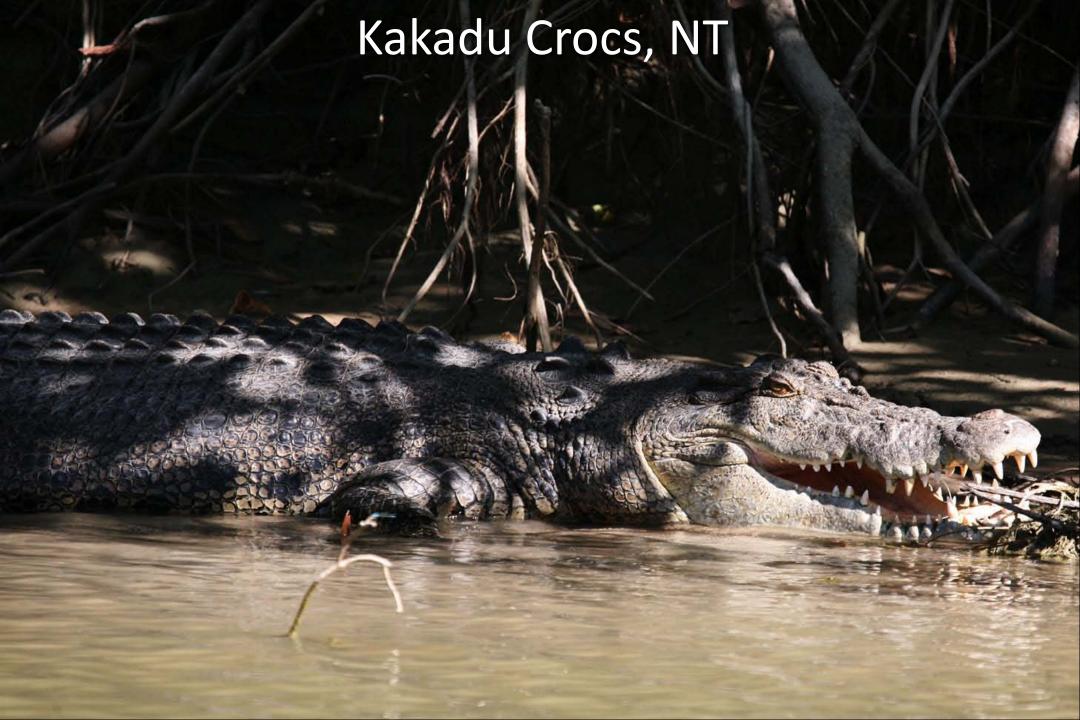

- GPS street nav
- Hema offroad maps
- Rear camera x 2

- Uprated springs
- Polyairs at rear

- ARB Steel Bullbar
- Driving lights
- Snorkel

#### The Rig: Track Trailer Topaz

- 2 x AGM batteries
- Full galley • 12v/240v fridge
  - Gas cooktop &grill
- Same track & width as Landcruiser
- Clip on shower
- Porta potti
- Similar dynamics to camper trailer
- 5 star comfort + fast setup



- 2 x 70l food grade water tanks
- HD suspension
- 4 x Koni's
- Honda 20 generator
- Weber Q BBQ

- Stone guards
- Spare fits Cruiser
- Air conditioner
- Compression locks lockers & doors















# Mt Kaputah, NSW



#### Carnarvon Gorge Rock Art, QLD



#### Carnarvon Gorge Moss Garden, QLD



#### Lawn Hill National Park, QLD





# Big Red, Birdsville, QLD





#### Lost City, Cape Crawford, NT







#### Ubirr, NT



#### Katherine Gorge, NT





## Devils Marbles, NT



#### Chambers Pillar, NT



# Painted Desert, NT



#### Gosses Bluff, NT



# Glen Helen, NT



# Ayers Rock, NT





## Rainbow Valley, NT



# Lake Argyle, WA



# Ord River, WA

#### Marlgu Billabong. Parry Creek, Kimberley's, WA



## Emma Gorge, Kimberley's, WA



#### The Bungle Bungles, WA





# Cape Leveque, WA

# Cygnet Bay, WA









### The Breakaways, SA



### Lake Eyre, SA







### The Flinders Hills, SA





### Sculptures in the Desert, Broken Hill NSW



### Lake Menindee, NSW



### Lake Mungo, Western NSW



## Wyangala Dam, NSW