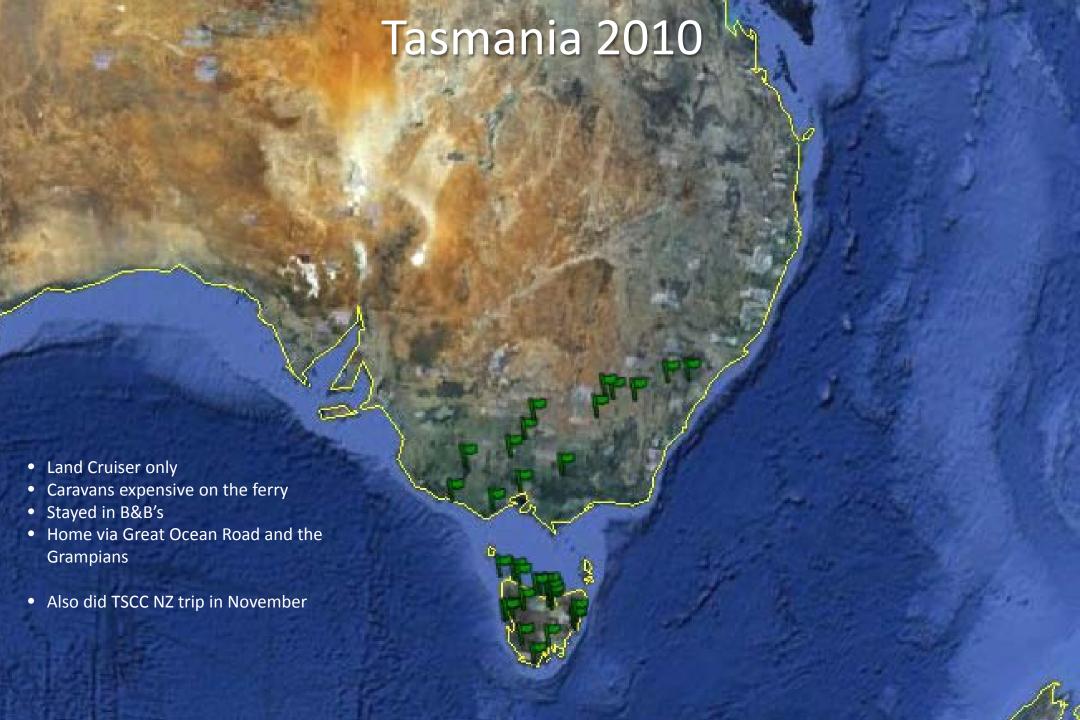

#### The Rig: Track Trailer Topaz

- 2 x AGM batteries
- Full galley • 12v/240v fridge
  - Gas cooktop &grill
- Same track & width as Landcruiser
- Clip on shower
- Porta potti
- Similar dynamics to camper trailer
- 5 star comfort + fast setup