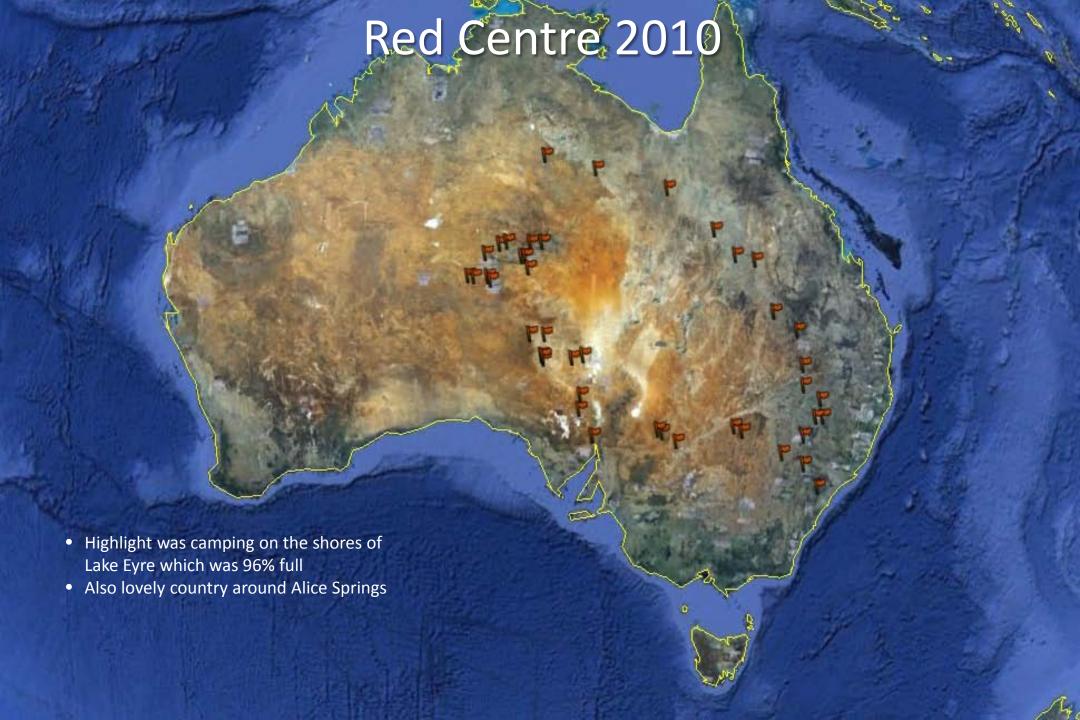

ry cans on Topaz drawbar
- 139l in standard tanks
- Average 18I/100km towing
- Pay up to \$2/I in bush

- HF Radio + GPS
- UHF Radio
- Sat phone
- Telstra 3G phone
- Elite Wi-fi modem

- Polaris in dash 2 din unit
- GPS street nav
- Hema offroad maps
- Rear camera x 2

- Uprated springs
- Polyairs at rear

- ARB Steel Bullbar
- Driving lights
- Snorkel

#### The Rig: Track Trailer Topaz

- 2 x AGM batteries
- Full galley • 12v/240v fridge
  - Gas cooktop &grill
- Same track & width as Landcruiser
- Clip on shower
- Porta potti
- Similar dynamics to camper trailer
- 5 star comfort + fast setup



- 2 x 70l food grade water tanks
- HD suspension
- 4 x Koni's
- Honda 20 generator
- Weber Q BBQ

- Stone guards
- Spare fits Cruiser
- Air conditioner
- Compression locks lockers & doors















# Mt Kaputah, NSW



#### Carnarvon Gorge Rock Art, QLD



#### Carnarvon Gorge Moss Garden, QLD



#### Lawn Hill National Park, QLD





# Big Red, Birdsville, QLD





#### Lost City, Cape Crawford, NT







#### Ubirr, NT



#### Katherine Gorge, NT





## Devils Marbles, NT



#### Chambers Pillar, NT



# Painted Desert, NT



#### Gosses Bluff, NT



# Glen Helen, NT



# Ayers Rock, NT





## Rainbow Valley, NT



# Lake Argyle, WA



# Ord River, WA

#### Marlgu Billabong. Parry Creek, Kimberley's, WA



## Emma Gorge, Kimberley's, WA



#### The Bungle Bungles, WA





# Cape Leveque, WA

# Cygnet Bay, WA









### The Breakaways, SA



### Lake Eyre, SA







### The Flinders Hills, SA





### Sculptures in the Desert, Broken Hill NSW



### Lake Menindee, NSW



#