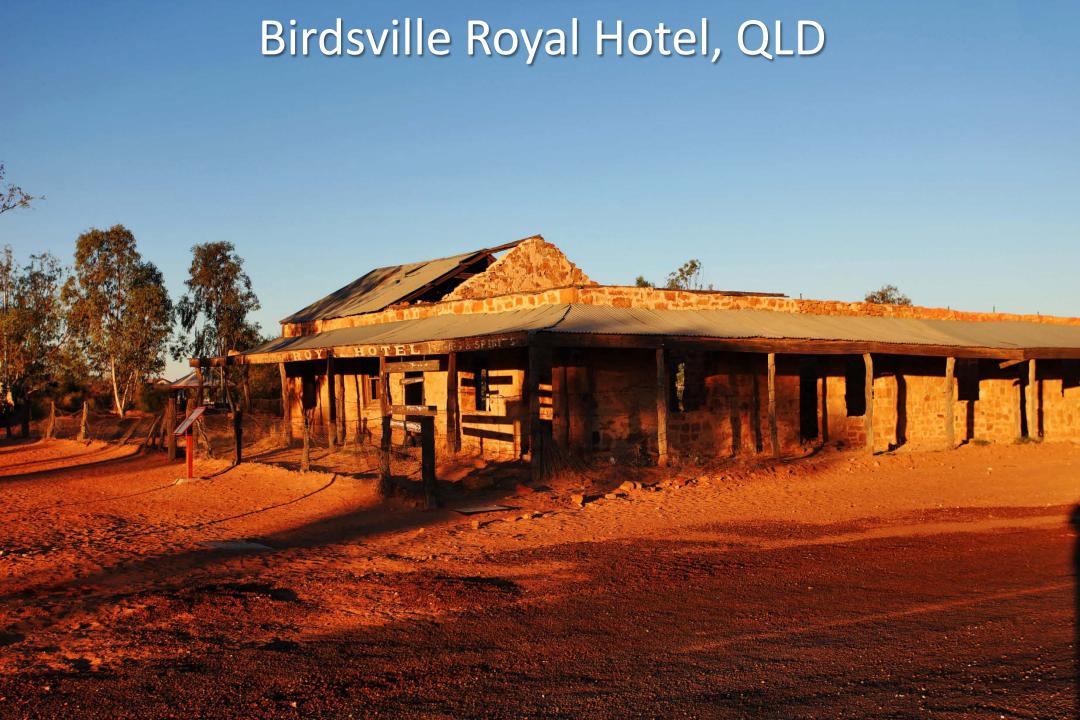

e
- Telstra 3G phone
- Elite Wi-fi modem

- Polaris in dash 2 din unit
- GPS street nav
- Hema offroad maps
- Rear camera x 2

- Uprated springs
- Polyairs at rear

- ARB Steel Bullbar
- Driving lights
- Snorkel

#### The Rig: Track Trailer Topaz

- 2 x AGM batteries
- Full galley • 12v/240v fridge
  - Gas cooktop &grill
- Same track & width as Landcruiser
- Clip on shower
- Porta potti
- Similar dynamics to camper trailer
- 5 star comfort + fast setup



- 2 x 70l food grade water tanks
- HD suspension
- 4 x Koni's
- Honda 20 generator
- Weber Q BBQ

- Stone guards
- Spare fits Cruiser
- Air conditioner
- Compression locks lockers & doors















# Mt Kaputah, NSW



#### Carnarvon Gorge Rock Art, QLD



#### Carnarvon Gorge Moss Garden, QLD



#### Lawn Hill National Park, QLD





# Big Red, Birdsville, QLD





#### Lost City, Cape Crawford, NT







#### Ubirr, NT



#### Katherine Gorge, NT





## Devils Marbles, NT



#### Chambers Pillar, NT



# Painted Desert, NT



#### Gosses Bluff, NT



# Glen Helen, NT



# Ayers Rock, NT





## Rainbow Valley, NT



# Lake Argyle, WA



# Ord River, WA

#### Marlgu Billabong. Parry Creek, Kimberley's, WA



## Emma Gorge, Kimberley's, WA



#### The Bungle Bungles, WA





# Cape Leveque, WA

# Cygnet Bay, WA









### The Breakaways, SA



### Lake Eyre, SA







### The Flinders Hills, SA





### Sculptures in the Desert, Broken Hill NSW



### Lake Menindee, NSW



### Lake Mungo, Western NSW



## Wyangala Dam, NSW