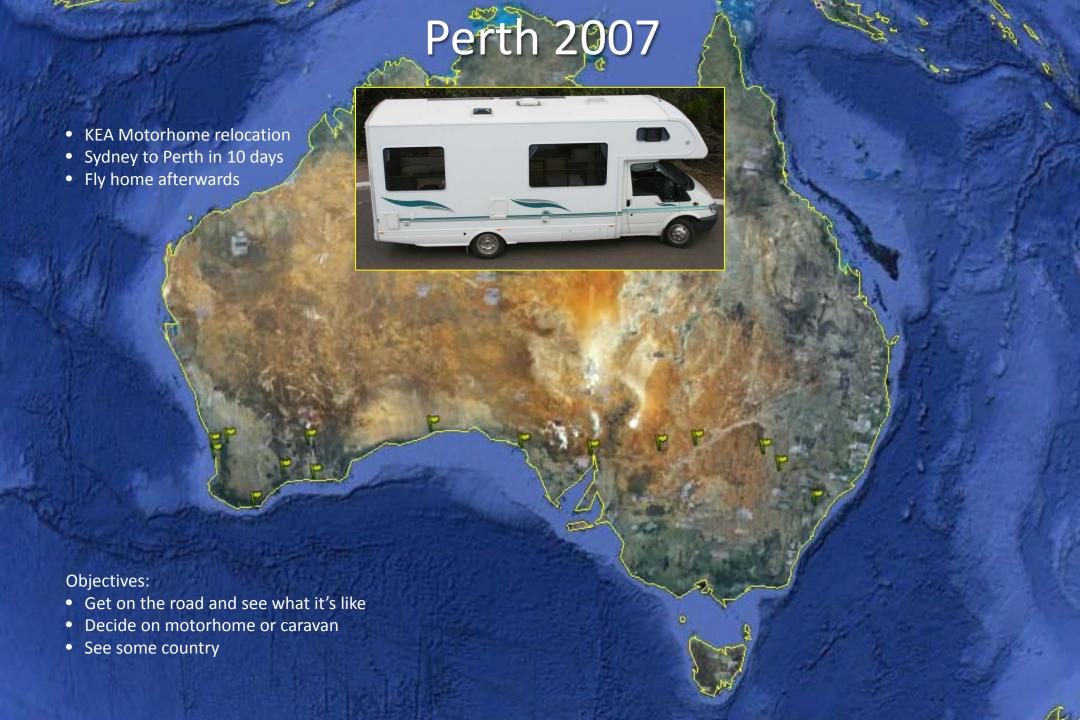

# BUSH TOURING

Jeremy & Julie Braithwaite

TRACK.

- Battery in rear compartment
- 40l Engel in place of rear seat
- Cargo barrier
- Electric isolators/smartchargers for van & battery

- 1 x extra spare wheel on rear carrier
- 2 x 20l Jerry cans on rear
- 4 x 20l Jerry cans on Topaz drawbar
- 139l in standard tanks
- Average 18I/100km towing
- Pay up to \$2/I in bush

- HF Radio + GPS
- UHF Radio
- Sat phone
- Telstra 3G phone
- Elite Wi-fi modem

- Polaris in dash 2 din unit
- GPS street nav
- Hema offroad maps
- Rear camera x 2

- Uprated springs
- Polyairs at rear

- ARB Steel Bullbar
- Driving lights
- Snorkel