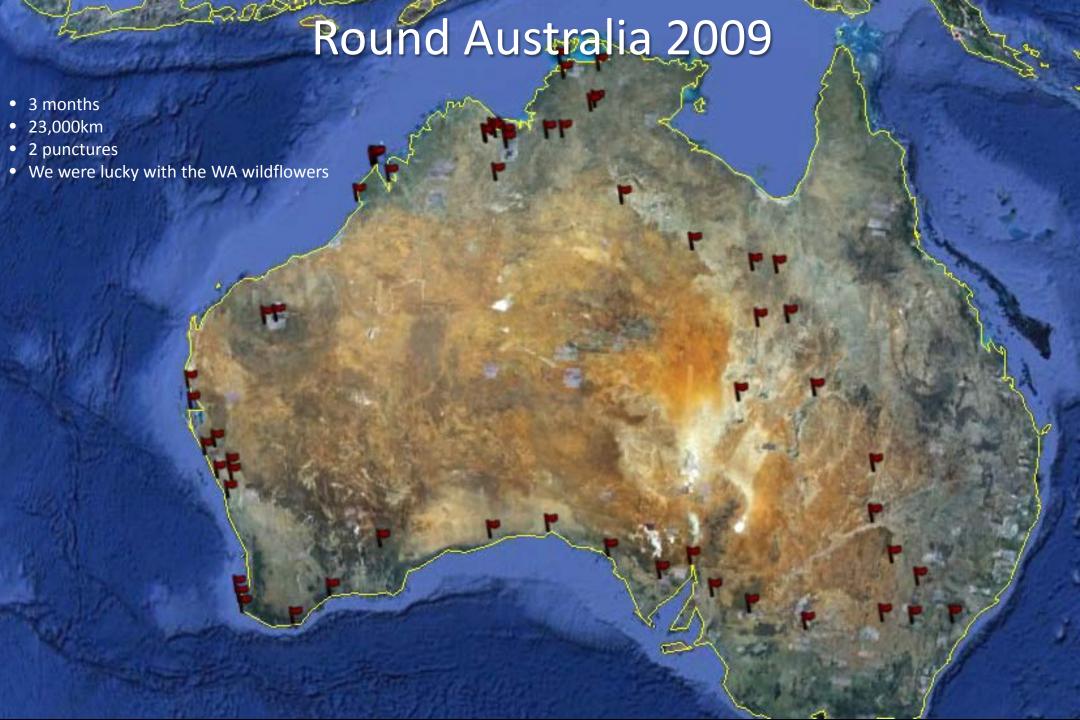

# BUSH TOURING

Jeremy & Julie Braithwaite

TRACK.

- Battery in rear compartment
- 40l Engel in place of rear seat
- Cargo barrier
- Electric isolators/smartchargers for van & battery

- 1 x extra spare wheel on rear carrier
- 2 x 20l Jerry cans on rear
- 4 x 20l Jerry cans on Topaz drawbar
- 139l in standard tanks
- Average 18I/100km towing
- Pay up to \$2/I in bush