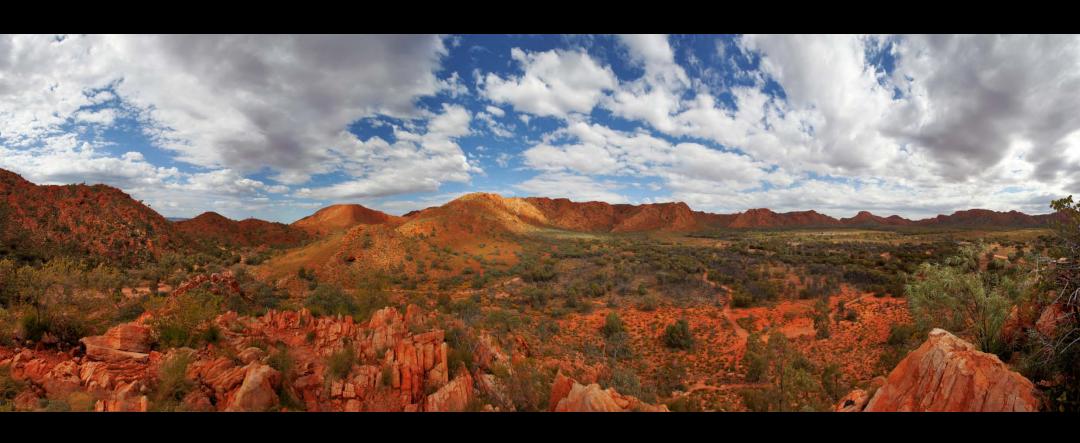

ig: Track Trailer Topaz

- 2 x AGM batteries
- Full galley • 12v/240v fridge
  - Gas cooktop &grill
- Same track & width as Landcruiser
- Clip on shower
- Porta potti
- Similar dynamics to camper trailer
- 5 star comfort + fast setup



- 2 x 70l food grade water tanks
- HD suspension
- 4 x Koni's
- Honda 20 generator
- Weber Q BBQ

- Stone guards
- Spare fits Cruiser
- Air conditioner
- Compression locks lockers & doors















# Mt Kaputah, NSW



#### Carnarvon Gorge Rock Art, QLD



#### Carnarvon Gorge Moss Garden, QLD



#### Lawn Hill National Park, QLD





# Big Red, Birdsville, QLD





#### Lost City, Cape Crawford, NT







#### Ubirr, NT



#### Katherine Gorge, NT





## Devils Marbles, NT



#### Chambers Pillar, NT



# Painted Desert, NT



#### Gosses Bluff, NT



# Glen Helen, NT



# Ayers Rock, NT





## Rainbow Valley, NT



# Lake Argyle, WA



# Ord River, WA

#### Marlgu Billabong. Parry Creek, Kimberley's, WA



## Emma Gorge, Kimberley's, WA



#### The Bungle Bungles, WA





# Cape Leveque, WA

# Cygnet Bay, WA









### The Breakaways, SA



### Lake Eyre, SA







### The Flinders Hills, SA





### Sculptures in the Desert, Broken Hill NSW



### Lake Menindee, NSW



### Lake Mungo, Western NSW



## Wyangala Dam, NSW