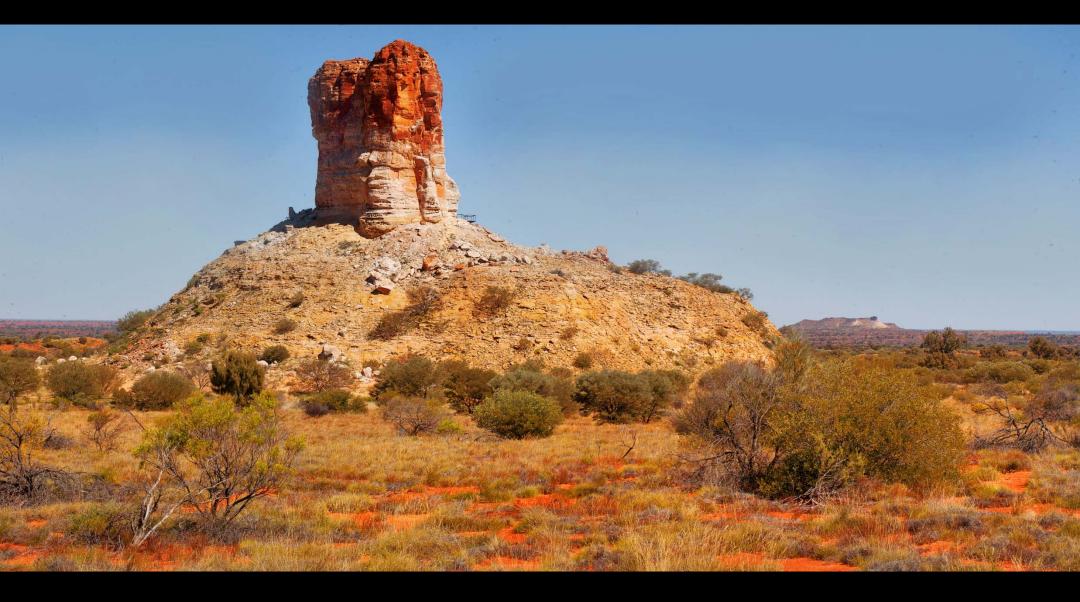

el Bullbar
- Driving lights
- Snorkel

#### The Rig: Track Trailer Topaz

- 2 x AGM batteries
- Full galley • 12v/240v fridge
  - Gas cooktop &grill
- Same track & width as Landcruiser
- Clip on shower
- Porta potti
- Similar dynamics to camper trailer
- 5 star comfort + fast setup



- 2 x 70l food grade water tanks
- HD suspension
- 4 x Koni's
- Honda 20 generator
- Weber Q BBQ

- Stone guards
- Spare fits Cruiser
- Air conditioner
- Compression locks lockers & doors















# Mt Kaputah, NSW



#### Carnarvon Gorge Rock Art, QLD



#### Carnarvon Gorge Moss Garden, QLD



#### Lawn Hill National Park, QLD





# Big Red, Birdsville, QLD





#### Lost City, Cape Crawford, NT







#### Ubirr, NT



#### Katherine Gorge, NT





## Devils Marbles, NT



#### Chambers Pillar, NT



# Painted Desert, NT



#### Gosses Bluff, NT



# Glen Helen, NT



# Ayers Rock, NT





## Rainbow Valley, NT



# Lake Argyle, WA



# Ord River, WA

#### Marlgu Billabong. Parry Creek, Kimberley's, WA



## Emma Gorge, Kimberley's, WA



#### The Bungle Bungles, WA





# Cape Leveque, WA

# Cygnet Bay, WA









### The Breakaways, SA



### Lake Eyre, SA







### The Flinders Hills, SA





### Sculptures in the Desert, Broken Hill NSW



### Lake Menindee, NSW



### Lake Mungo, Western NSW



## Wyangala Dam, NSW