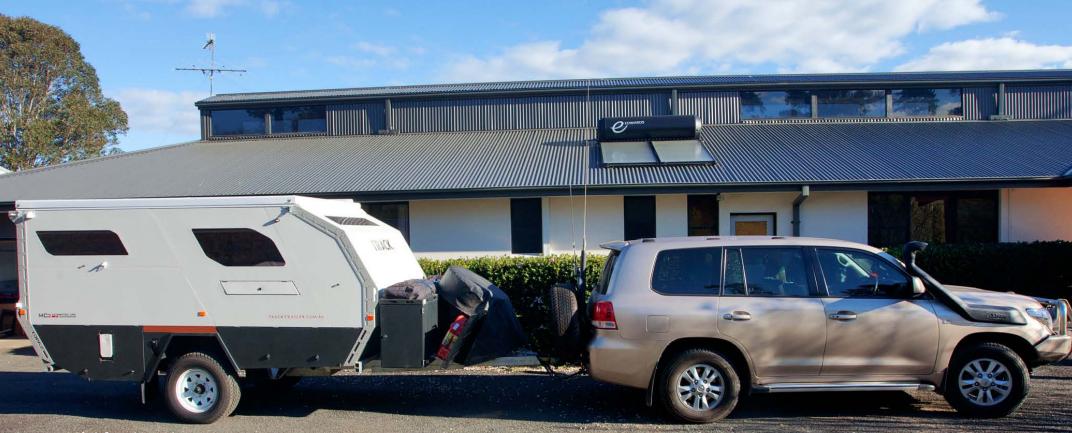

#### The Rig: Track Trailer Topaz

- 2 x AGM batteries
- Full galley • 12v/240v fridge
  - Gas cooktop &grill
- Same track & width as Landcruiser
- Clip on shower
- Porta potti
- Similar dynamics to camper trailer
- 5 star comfort + fast setup

- 2 x 70l food grade water tanks
- HD suspension
- 4 x Koni's
- Honda 20 generator
- Weber Q BBQ

- Stone guards
- Spare fits Cruiser
- Air conditioner
- Compression locks lockers & doors