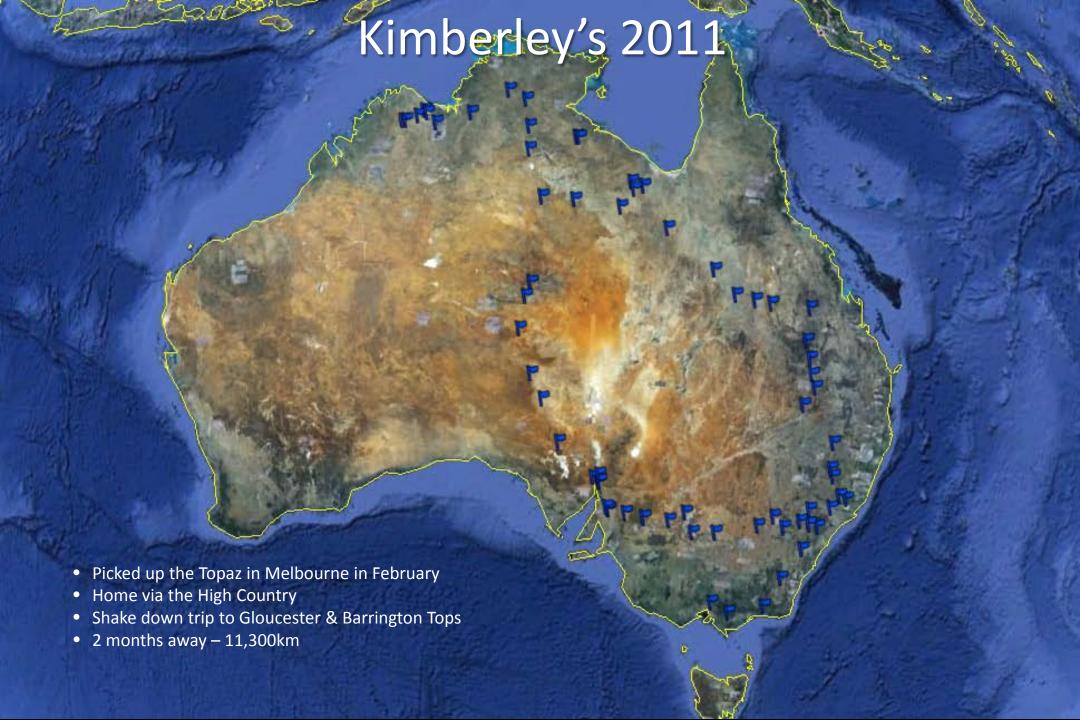

# Lake Argyle, WA

# Ord River, WA

#### Marlgu Billabong. Parry Creek, Kimberley's, WA

## Emma Gorge, Kimberley's, WA

#### The Bungle Bungles, WA

# Cape Leveque, WA

# Cygnet Bay, WA