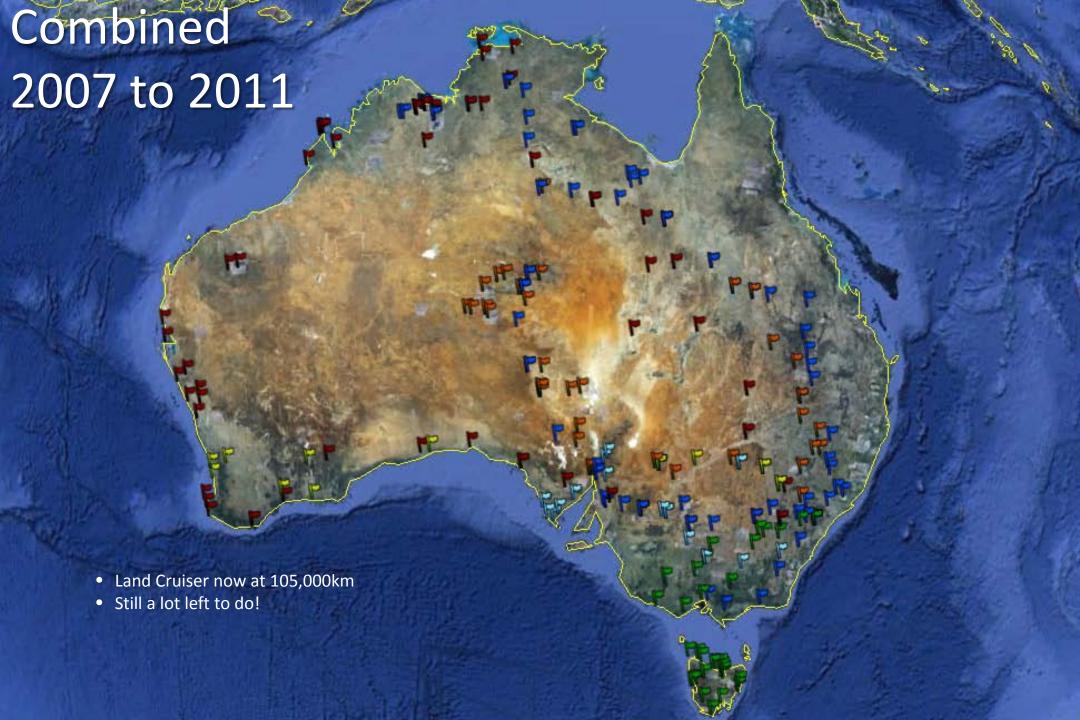

# BUSH TOURING

Jeremy & Julie Braithwaite

TRACK.

- Battery in rear compartment
- 40l Engel in place of rear seat
- Cargo barrier
- Electric isolators/smartchargers for van & battery

- 1 x extra spare wheel on rear carrier
- 2 x 20l Jerry cans on rear
- 4 x 20l Jerry cans on Topaz drawbar
- 139l in standard tanks
- Average 18I/100km towing
- Pay up to \$2/I in bush