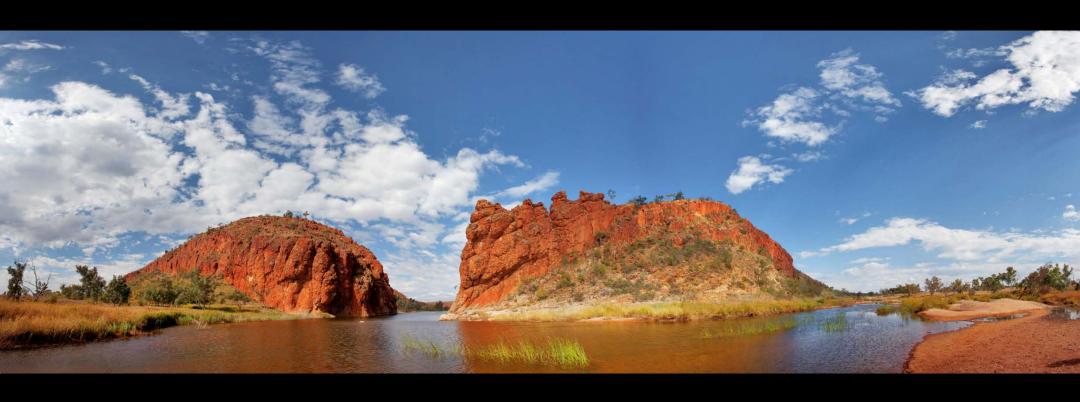

paz

- 2 x AGM batteries
- Full galley • 12v/240v fridge
  - Gas cooktop &grill
- Same track & width as Landcruiser
- Clip on shower
- Porta potti
- Similar dynamics to camper trailer
- 5 star comfort + fast setup



- 2 x 70l food grade water tanks
- HD suspension
- 4 x Koni's
- Honda 20 generator
- Weber Q BBQ

- Stone guards
- Spare fits Cruiser
- Air conditioner
- Compression locks lockers & doors















# Mt Kaputah, NSW



#### Carnarvon Gorge Rock Art, QLD



#### Carnarvon Gorge Moss Garden, QLD



#### Lawn Hill National Park, QLD





# Big Red, Birdsville, QLD





#### Lost City, Cape Crawford, NT







#### Ubirr, NT



#### Katherine Gorge, NT





## Devils Marbles, NT



#### Chambers Pillar, NT



# Painted Desert, NT



#### Gosses Bluff, NT



# Glen Helen, NT



# Ayers Rock, NT





## Rainbow Valley, NT



# Lake Argyle, WA



# Ord River, WA

#### Marlgu Billabong. Parry Creek, Kimberley's, WA



## Emma Gorge, Kimberley's, WA



#### The Bungle Bungles, WA





# Cape Leveque, WA

# Cygnet Bay, WA









### The Breakaways, SA



### Lake Eyre, SA







### The Flinders Hills, SA





### Sculptures in the Desert, Broken Hill NSW



### Lake Menindee, NSW



### Lake Mungo, Western NSW



## Wyangala Dam, NSW