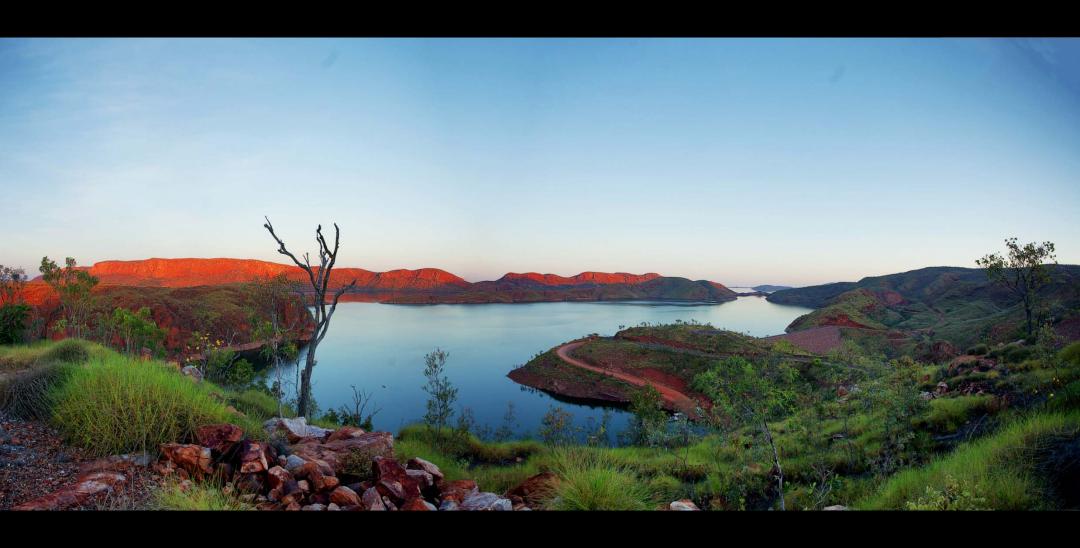

ktop &grill
- Same track & width as Landcruiser
- Clip on shower
- Porta potti
- Similar dynamics to camper trailer
- 5 star comfort + fast setup



- 2 x 70l food grade water tanks
- HD suspension
- 4 x Koni's
- Honda 20 generator
- Weber Q BBQ

- Stone guards
- Spare fits Cruiser
- Air conditioner
- Compression locks lockers & doors















# Mt Kaputah, NSW



#### Carnarvon Gorge Rock Art, QLD



#### Carnarvon Gorge Moss Garden, QLD



#### Lawn Hill National Park, QLD





# Big Red, Birdsville, QLD





#### Lost City, Cape Crawford, NT







#### Ubirr, NT



#### Katherine Gorge, NT





## Devils Marbles, NT



#### Chambers Pillar, NT



# Painted Desert, NT



#### Gosses Bluff, NT



# Glen Helen, NT



# Ayers Rock, NT





## Rainbow Valley, NT



# Lake Argyle, WA



# Ord River, WA

#### Marlgu Billabong. Parry Creek, Kimberley's, WA



## Emma Gorge, Kimberley's, WA



#### The Bungle Bungles, WA





# Cape Leveque, WA

# Cygnet Bay, WA









### The Breakaways, SA



### Lake Eyre, SA







### The Flinders Hills, SA





### Sculptures in the Desert, Broken Hill NSW



### Lake Menindee, NSW



### Lake Mungo, Western NSW



## Wyangala Dam, NSW