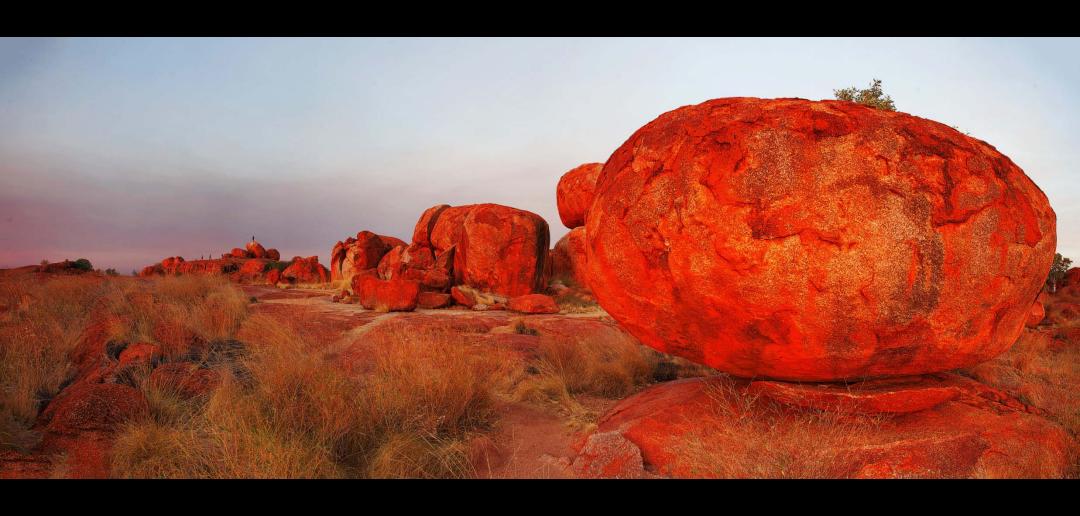

Polyairs at rear

- ARB Steel Bullbar
- Driving lights
- Snorkel

#### The Rig: Track Trailer Topaz

- 2 x AGM batteries
- Full galley • 12v/240v fridge
  - Gas cooktop &grill
- Same track & width as Landcruiser
- Clip on shower
- Porta potti
- Similar dynamics to camper trailer
- 5 star comfort + fast setup



- 2 x 70l food grade water tanks
- HD suspension
- 4 x Koni's
- Honda 20 generator
- Weber Q BBQ

- Stone guards
- Spare fits Cruiser
- Air conditioner
- Compression locks lockers & doors















# Mt Kaputah, NSW



#### Carnarvon Gorge Rock Art, QLD



#### Carnarvon Gorge Moss Garden, QLD



#### Lawn Hill National Park, QLD





# Big Red, Birdsville, QLD





#### Lost City, Cape Crawford, NT







#### Ubirr, NT



#### Katherine Gorge, NT





## Devils Marbles, NT



#### Chambers Pillar, NT



# Painted Desert, NT



#### Gosses Bluff, NT



# Glen Helen, NT



# Ayers Rock, NT





## Rainbow Valley, NT



# Lake Argyle, WA



# Ord River, WA

#### Marlgu Billabong. Parry Creek, Kimberley's, WA



## Emma Gorge, Kimberley's, WA



#### The Bungle Bungles, WA





# Cape Leveque, WA

# Cygnet Bay, WA









### The Breakaways, SA



### Lake Eyre, SA







### The Flinders Hills, SA





### Sculptures in the Desert, Broken Hill NSW



### Lake Menindee, NSW



### Lake Mungo, Western NSW



## Wyangala Dam, NSW