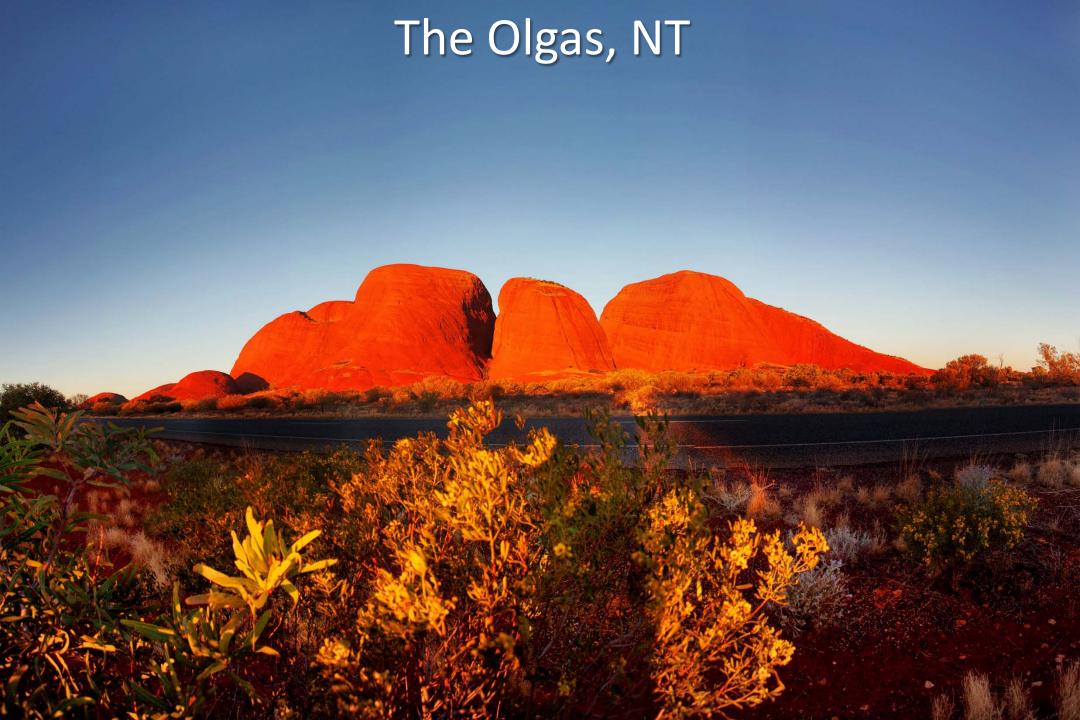

es
- Full galley • 12v/240v fridge
  - Gas cooktop &grill
- Same track & width as Landcruiser
- Clip on shower
- Porta potti
- Similar dynamics to camper trailer
- 5 star comfort + fast setup



- 2 x 70l food grade water tanks
- HD suspension
- 4 x Koni's
- Honda 20 generator
- Weber Q BBQ

- Stone guards
- Spare fits Cruiser
- Air conditioner
- Compression locks lockers & doors















# Mt Kaputah, NSW



#### Carnarvon Gorge Rock Art, QLD



#### Carnarvon Gorge Moss Garden, QLD



#### Lawn Hill National Park, QLD





# Big Red, Birdsville, QLD





#### Lost City, Cape Crawford, NT







#### Ubirr, NT



#### Katherine Gorge, NT





## Devils Marbles, NT



#### Chambers Pillar, NT



# Painted Desert, NT



#### Gosses Bluff, NT



# Glen Helen, NT



# Ayers Rock, NT





## Rainbow Valley, NT



# Lake Argyle, WA



# Ord River, WA

#### Marlgu Billabong. Parry Creek, Kimberley's, WA



## Emma Gorge, Kimberley's, WA



#### The Bungle Bungles, WA





# Cape Leveque, WA

# Cygnet Bay, WA









### The Breakaways, SA



### Lake Eyre, SA







### The Flinders Hills, SA





### Sculptures in the Desert, Broken Hill NSW



### Lake Menindee, NSW



### Lake Mungo, Western NSW



## Wyangala Dam, NSW