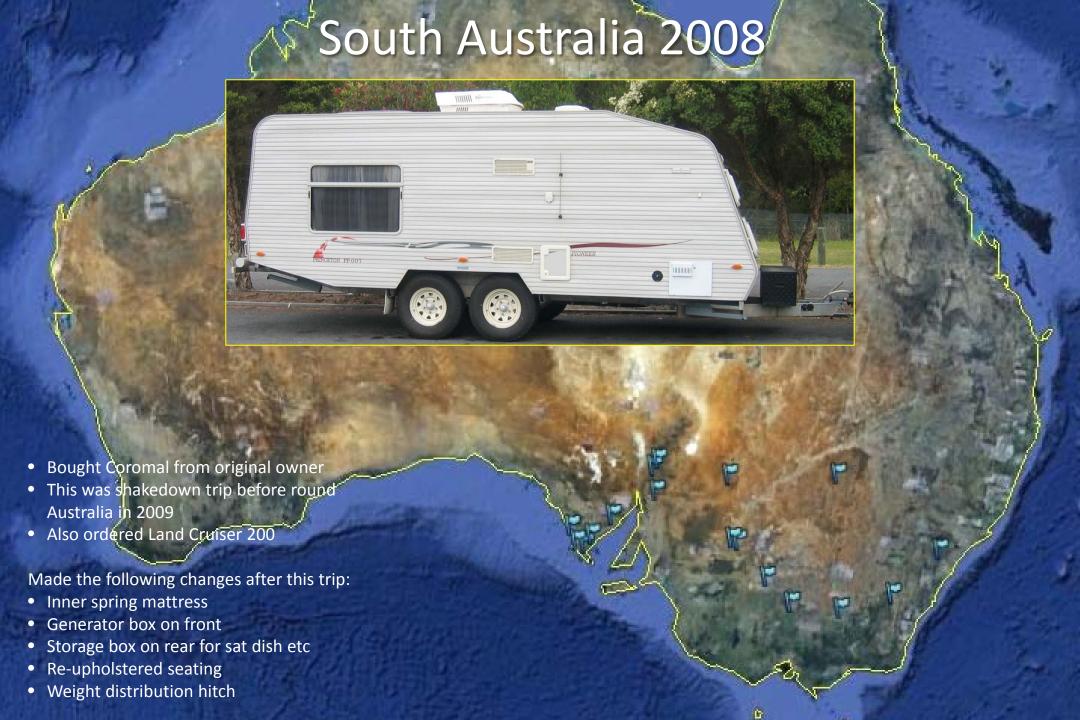

#### The Rig: Track Trailer Topaz

- 2 x AGM batteries
- Full galley • 12v/240v fridge
  - Gas cooktop &grill
- Same track & width as Landcruiser
- Clip on shower
- Porta potti
- Similar dynamics to camper trailer
- 5 star comfort + fast setup

- 2 x 70l food grade water tanks
- HD suspension
- 4 x Koni's
- Honda 20 generator
- Weber Q BBQ

- Stone guards
- Spare fits Cruiser
- Air conditioner
- Compression locks lockers & doors