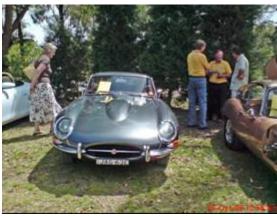

there was a general consensus that the wait staff from Oatlands House, and patrons, would benefit greatly from the assistance of a drinks table in the garden (including jugs of iced water).

After drinks we adjourned to the Rebecca Room for our 3 course meal which was as always most enjoyable. Drinks flowed freely in association with lively conversation throughout, which was the norm for such events, and an extremely pleasant day was had by all.

As this is the final PoO Day that Vern (& Wendy) will be arranging I would like to take this opportunity on behalf of all the club members to thank them most sincerely for their great efforts and achievements over the last 3 years. Only one question remains: does this make Vern the PoO Master or Master of PoO's?

Kay & Rob Finney























Top Gear – December 2008













## November Wednesday Run To Kurrajong Heights

After enjoying a coffee together at McCafe Dural, we set off on our run. Our organisers, John & Val, took us on a beautiful drive through the North Western outskirts of Sydney. We passed through the semi rural areas of Dural, Middle Dural, Maraylya, and onto the Cattai Road to historic Windsor. We crossed the Windsor Bridge and on to Wilberforce, then towards Singleton (Putty Road). Next we turned west and drove through the beautiful green hills of East Kurrajong, where the jacaranda trees were in full flower, before joining Bell's Line of Road for the last few kilometres to our destination The Kurrajong Heights Hotel.

On a clear day, the view from Kurrajong Heights is beautiful, with the Sydney Ba